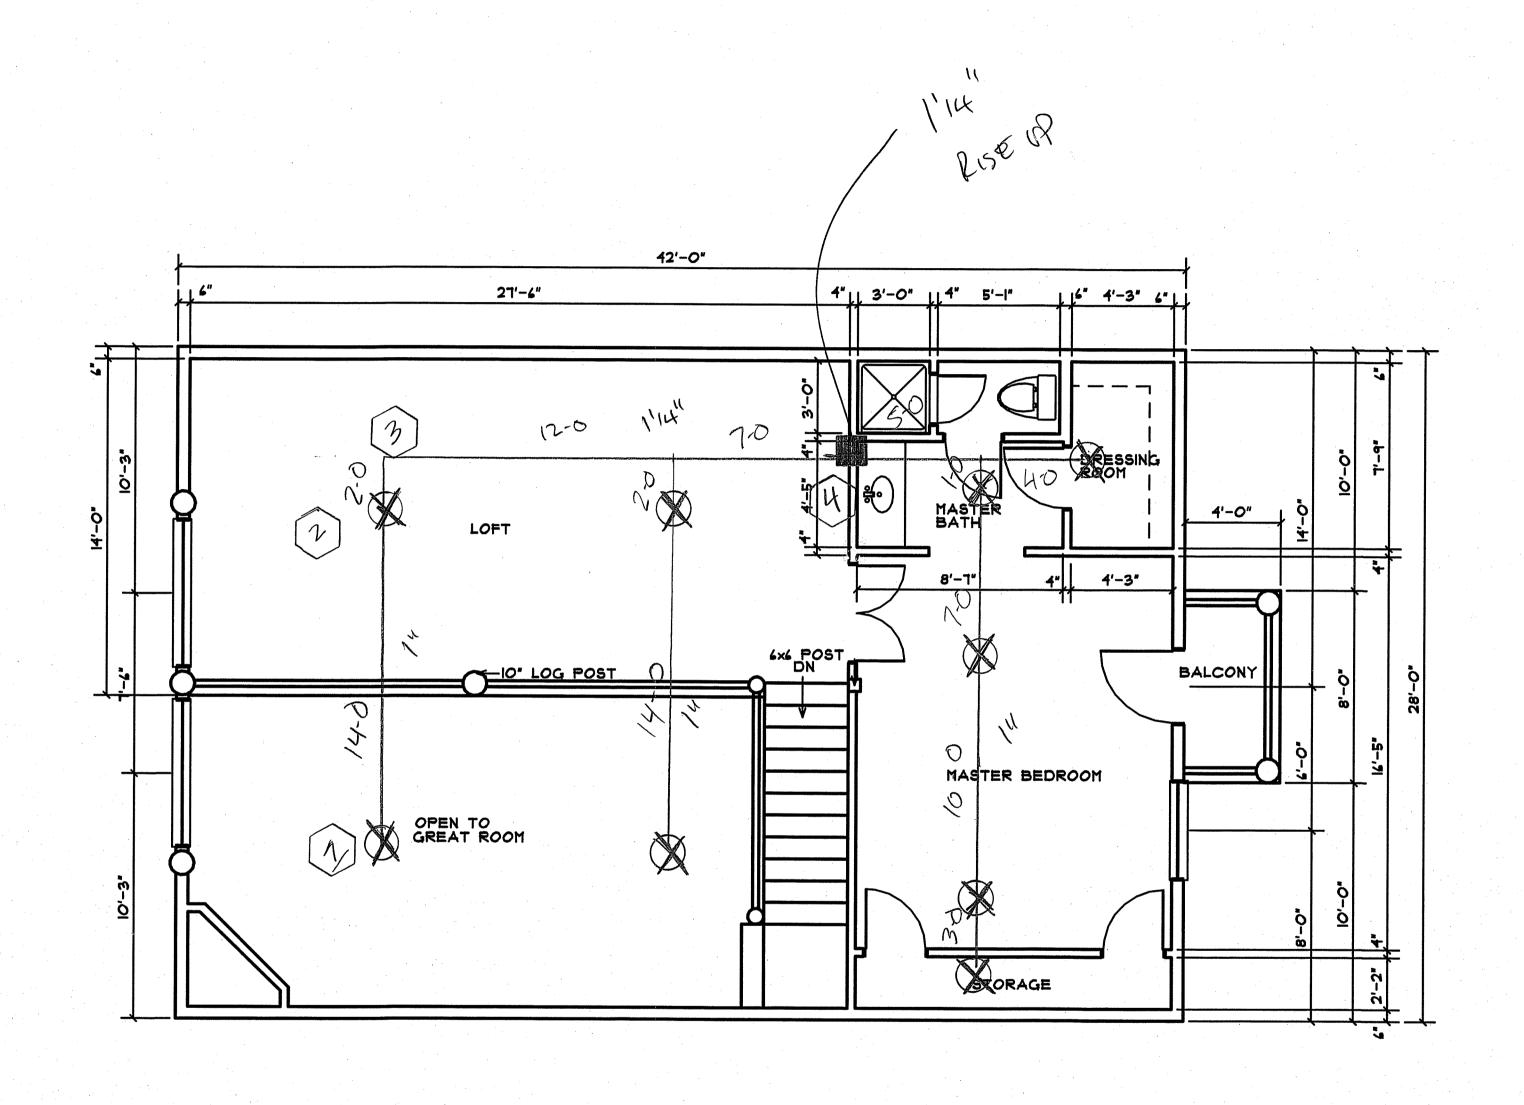

## ASPEN FIRE PROTECTION

875 S. CANYON RD SANTAQUIN, UTAH 84655

| PROJECT LEW Chappie Spec DATI                                 | E 10 10 11            |
|---------------------------------------------------------------|-----------------------|
| ADDRESS LOT 988 TIMBER LAKES UT SCA<br>SPRINKLER SYMBOL TABLE | 10-19-16<br>1E /4'=1- |
| SYMBOL SIZE STYLE MAKE MODEL TEMP K-FACTOR                    | TOTAL                 |
| 12 pend Tyco 7934 155 4,9                                     | 25                    |
| OTAL SPRINKLERS NTERIOR                                       | 71,                   |
| GARAGE                                                        | <u> </u>              |

20' X 20' SPACING PER HYD

- 8' OF WALLS

CALCS IS ACCEPTABLE

- All 8 ping 1" CPVZ
- 1'14" CPV2 RISE UP
- SENDU 8464 Heads
- 1'14 steel Riser
- NO ANT FREEZE