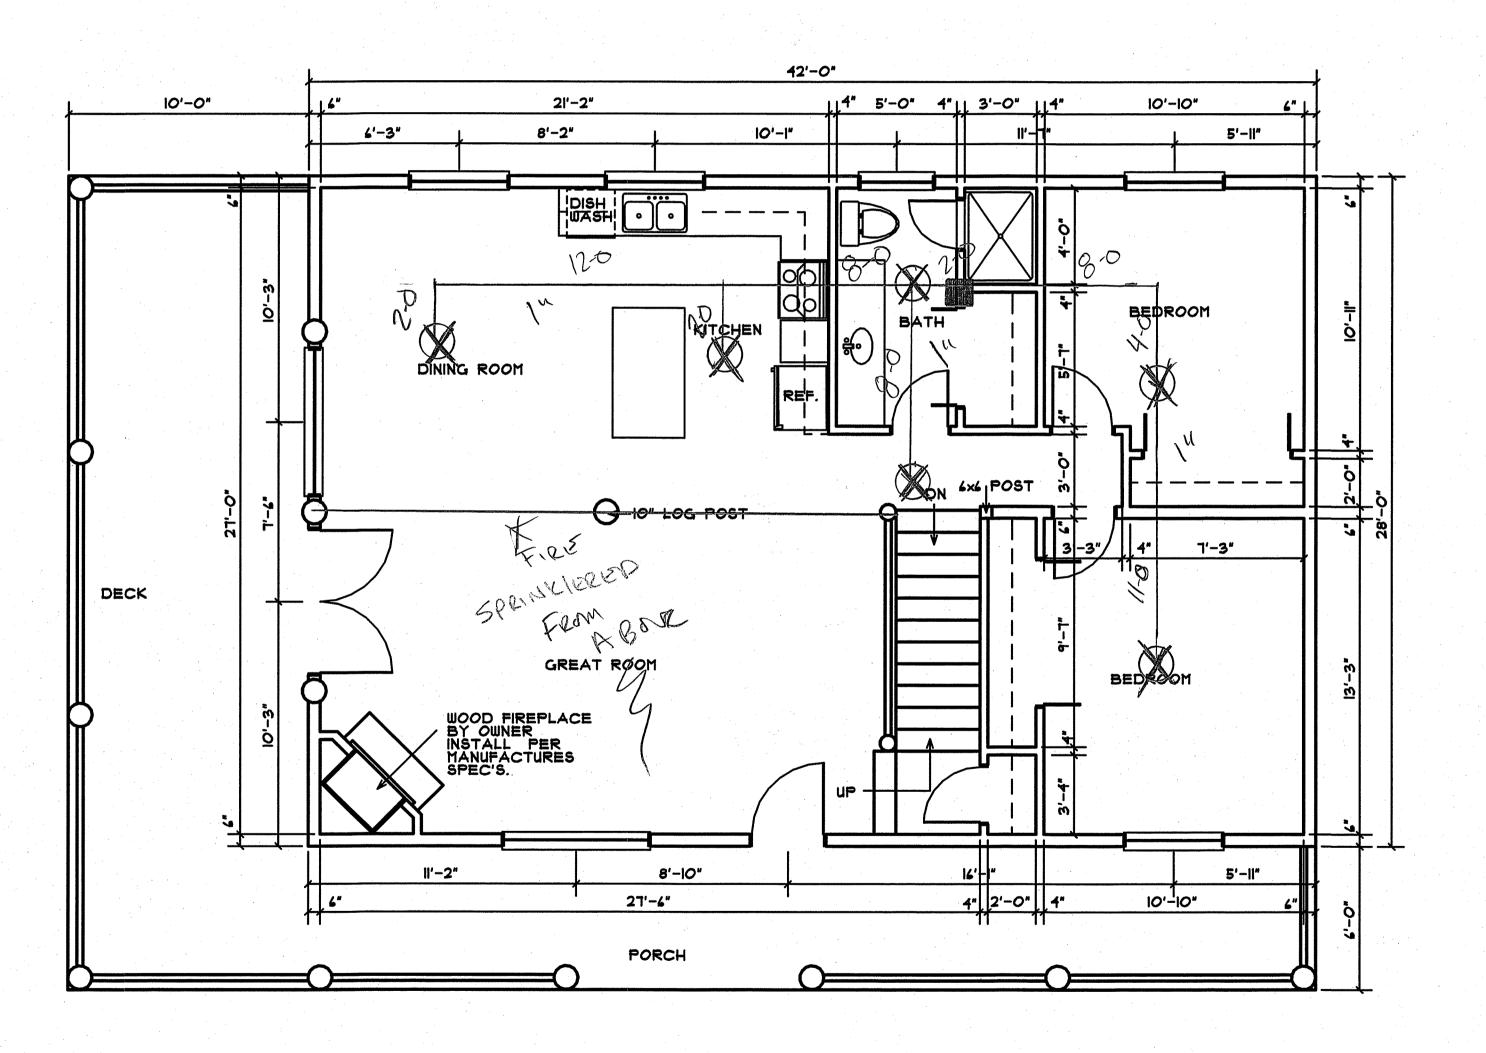

## ASPEN FIRE PROTECTION

875 S. CANYON RD SANTAQUIN, UTAH 84655

| PROJECT LEW Chappie Spec DATI                                 | E 10 10 11            |
|---------------------------------------------------------------|-----------------------|
| ADDRESS LOT 988 TIMBER LAKES UT SCA<br>SPRINKLER SYMBOL TABLE | 10-19-16<br>1E /4'=1- |
| SYMBOL SIZE STYLE MAKE MODEL TEMP K-FACTOR                    | TOTAL                 |
| 12 pend Tyco 7934 155 4,9                                     | 25                    |
| OTAL SPRINKLERS NTERIOR                                       | 71,                   |
| GARAGE                                                        | <u> </u>              |

20' X 20' SPACING PER HYD

- 8' OF WALLS

CALCS IS ACCEPTABLE

- All 8 ping 1" CPVZ
- 1'14" CPV2 RISE UP
- SENDU 8464 Heads
- 1'14 steel Riser
- NO ANT FREEZE