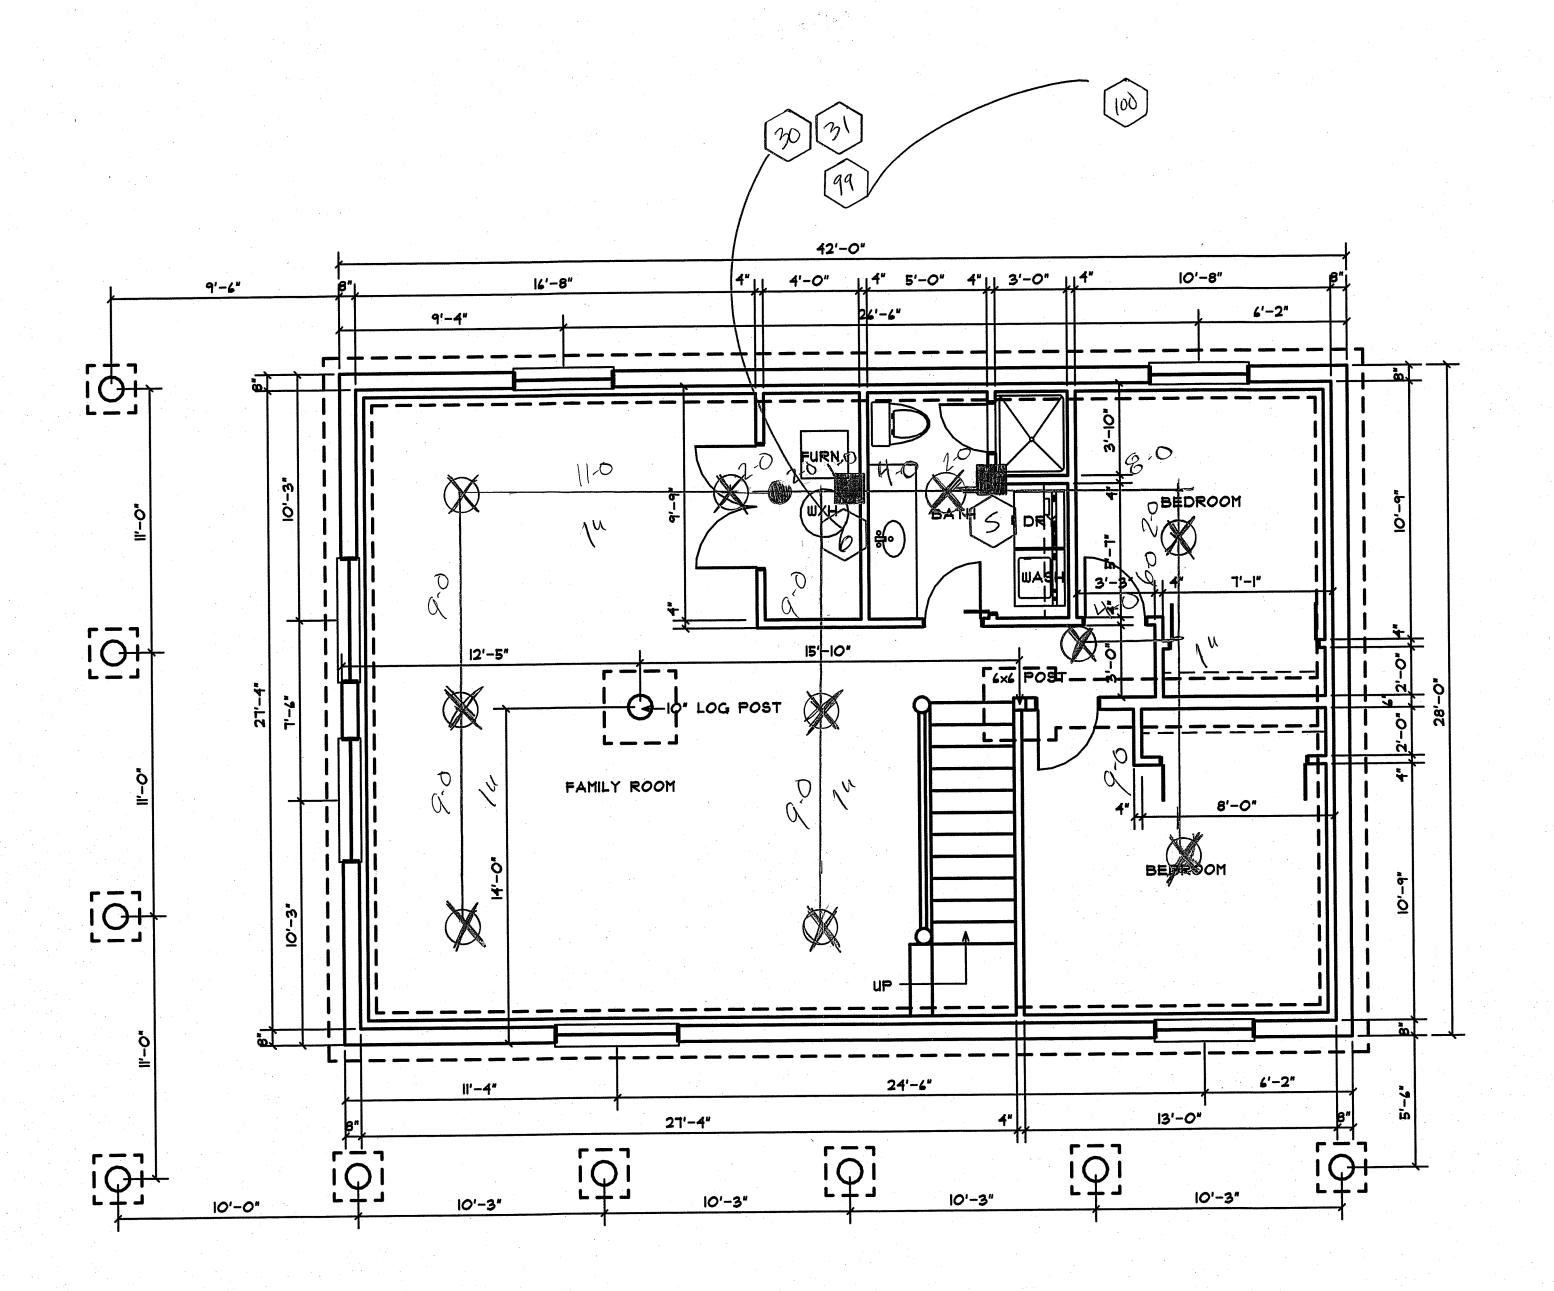

## ASPEN FIRE PROTECTION

875 S. CANYON RD SANTAQUIN, UTAH 84655

| PROJECT LEW Chappie Spec DATI                                 | E 10 10 11            |
|---------------------------------------------------------------|-----------------------|
| ADDRESS LOT 988 TIMBER LAKES UT SCA<br>SPRINKLER SYMBOL TABLE | 10-19-16<br>1E /4'=1- |
| SYMBOL SIZE STYLE MAKE MODEL TEMP K-FACTOR                    | TOTAL                 |
| 12 pend Tyco 7934 155 4,9                                     | 25                    |
| OTAL SPRINKLERS NTERIOR                                       | 71,                   |
| GARAGE                                                        | <u> </u>              |

20' X 20' SPACING PER HYD

- 8' OF WALLS

CALCS IS ACCEPTABLE

- All 8 ping 1" CPVZ
- 1'14" CPV2 RISE UP
- SENDU 8464 Heads
- 1'14 steel Riser
- NO ANT FREEZE