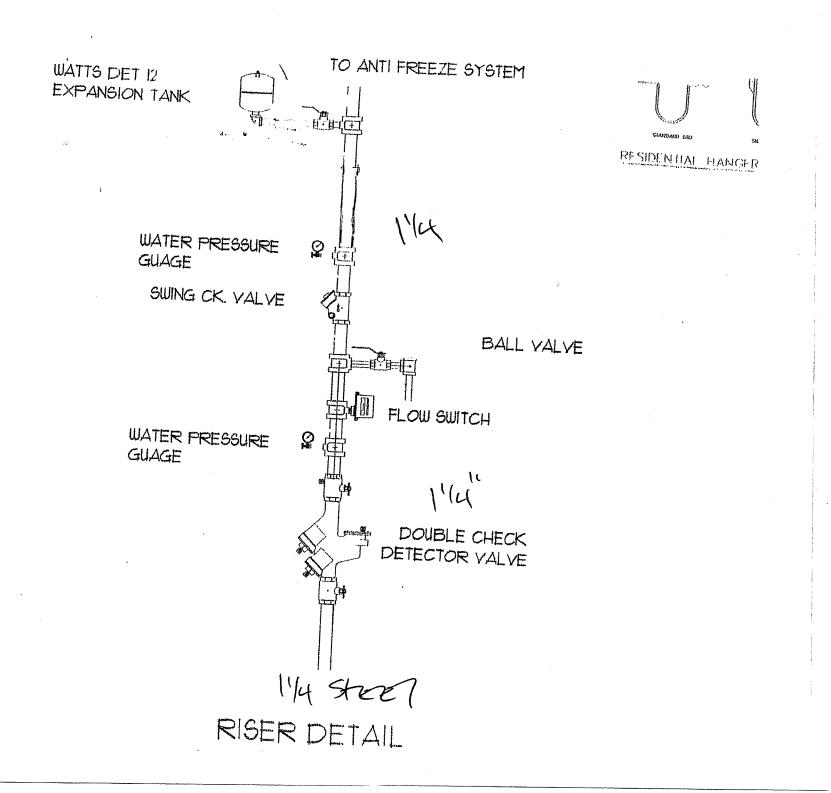

20' X 20' SPACING PER HYD

- 8' OF WALLS

CALCS IS ACCEPTABLE

- All 8 ping 1" CPVZ
- 1'14" CPV2 RISE UP
- SENDU 8464 Heads
- 1'14 steel Riser
- NO ANT FREEZE