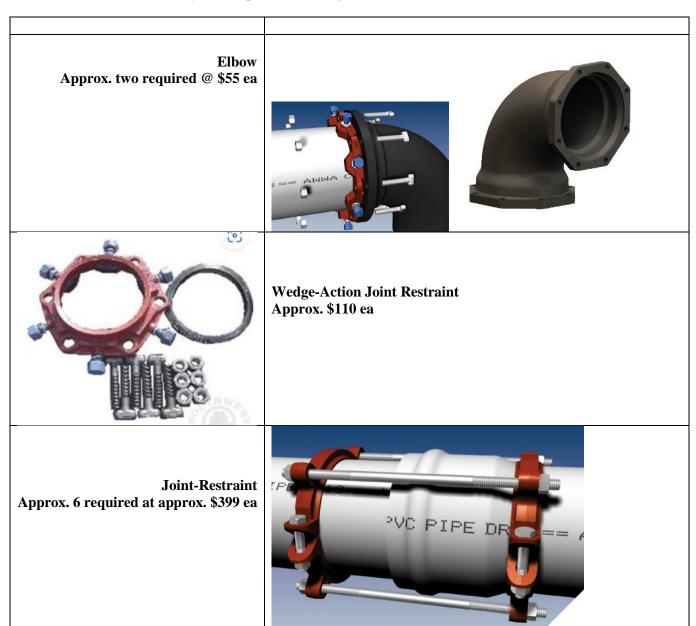

Steve Floor,

Underground is in the purview of Division 33 11 13.23 Plastic Public Water Utility Distribution Piping And: Division 33 11 19 Fire Suppression Utility Water Distribution Piping, and Div-31/33 Trench & Backfill to supply underground utility water to sprinkler riser.

Not our area. We are Div-21

Suggested parts with corresponding pricing:

- Parts below are suggested as may be required.
- No design is implied
- No flow tests implied
- Sales tax not included

This document must in no way be interpreted as a design.



Parts Page 1

## C900 Joint



Break-away flange Two required @ approx. \$266 ea



Free Standing FDC



Two suggested @ approx. 2,667.00 each.

C900 SDR 18 Pipe 4" \$375.00 per 20 ft length 8 to 9 lengths suggested.



Allow for miscellaneous items 9%

Pipe-Cement, pipe-wrap, Concrete and Bollards etc.



Parts Page 2