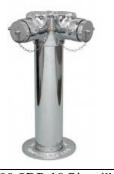

## C900 Joint

Break-away flange Two required @ approx. \$266 ea

Free Standing FDC

Two suggested @ approx. 2,667.00 each.

C900 SDR 18 Pipe 4" \$375.00 per 20 ft length 8 to 9 lengths suggested.

Allow for miscellaneous items 9%