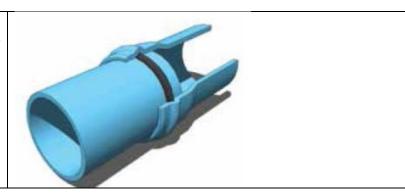

## C900 Joint

Break-away flange Two required @ approx. \$266 ea

Free Standing FDC

Two suggested @ approx. 2,667.00 each.

C900 SDR 18 Pipe 4" \$375.00 per 20 ft length 8 to 9 lengths suggested.

Allow for miscellaneous items 9%