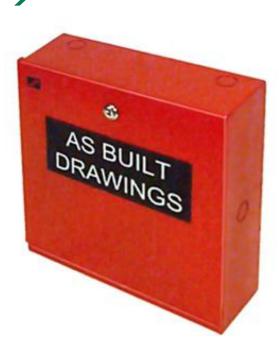

## As Built Drawings Cabinet

The DBX "AS BUILT DRAWINGS" Cabinet offers the convenience of having building layouts and alarm documents readily accessible for fire departments and other authorized personnel.

This surface mount cabinet is fabricated from 16 gauge steel with a durable, baked on, red textured powder coat finish, white 1" high lettering and features a stainless steel piano hinge and a high security CAT 30 keyed door lock.

## **Specifications:**

The DBX As Built Drawings Cabinet is constructed of 16 gauge (.062 thk.) cold rolled steel and finished with a durable red textured, heat-resistant baked-on enamel finish. The front cover includes a durable label displaying "AS BUILT DRAWINGS" in 1" white indelible lettering, applied to the cover relative to the orientation of the installed back box. The front cover features a high security CAT 30 keyed door lock. Custom finish, legend and lock available. Back box universal surface mount design and wall mounting holes.