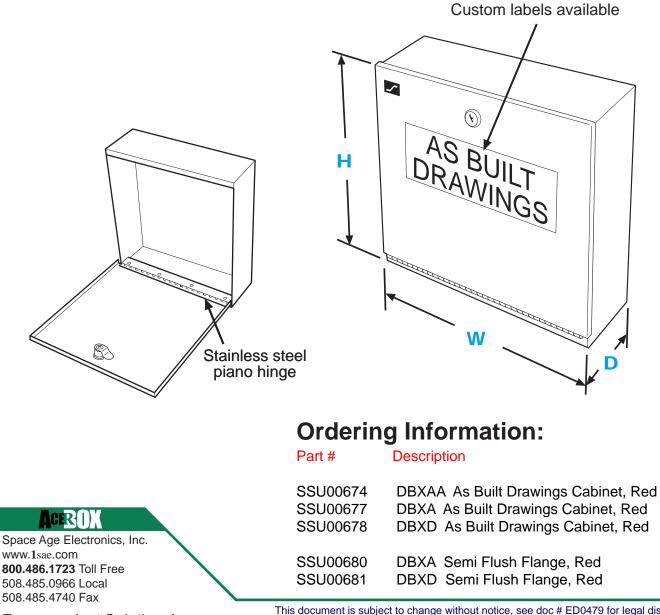

## **Specifications:**

The DBX As Built Drawings Cabinet is constructed of 16 gauge (.062 thk.) cold rolled steel and finished with a durable red textured, heat-resistant baked-on enamel finish. The front cover includes a durable label displaying "AS BUILT DRAWINGS" in 1" white indelible lettering, applied to the cover relative to the orientation of the installed back box. The front cover features a high security CAT 30 keyed door lock. Custom finish, legend and lock available. Back box universal surface mount design and wall mounting holes.

| Size | Dimensions of Cabinet |         |    |
|------|-----------------------|---------|----|
|      | W                     | н       | D  |
| AA   | 12 1/4"               | 14 1/4" | 4" |
| А    | 26 1/4"               | 14 1/4" | 4" |
| D    | 26 1/4"               | 23 5/8" | 4" |