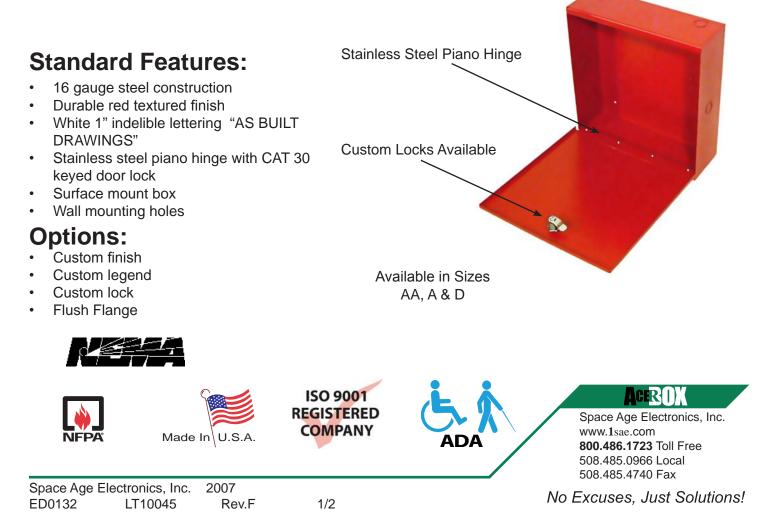

This surface mount cabinet is fabricated from 16 gauge steel with a durable, baked on, red textured powder coat finish, white 1" high lettering and features a stainless steel piano hinge and a high security CAT 30 keyed door lock.

## **Specifications:**

The DBX As Built Drawings Cabinet is constructed of 16 gauge (.062 thk.) cold rolled steel and finished with a durable red textured, heat-resistant baked-on enamel finish. The front cover includes a durable label displaying "AS BUILT DRAWINGS" in 1" white indelible lettering, applied to the cover relative to the orientation of the installed back box. The front cover features a high security CAT 30 keyed door lock. Custom finish, legend and lock available. Back box universal surface mount design and wall mounting holes.