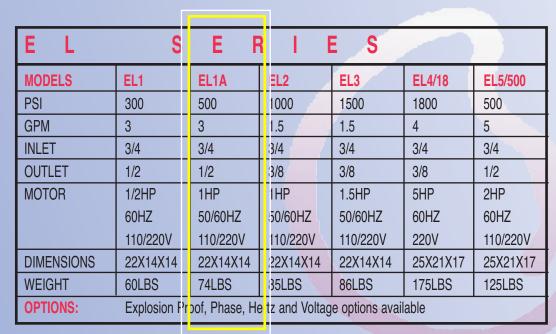

## Model EL-Series • 5GPM • 1800PSI

he El-series is a line of low volume high pressure hydrostatic test pumps, offering flow rates up to 5 GPM, and pressures to 1800 PSI. Designed for testing sprinkler systems, irrigation lines, pressure vessels, plant process piping, and small diameter water lines. The triplex ceramic plunger pump has an