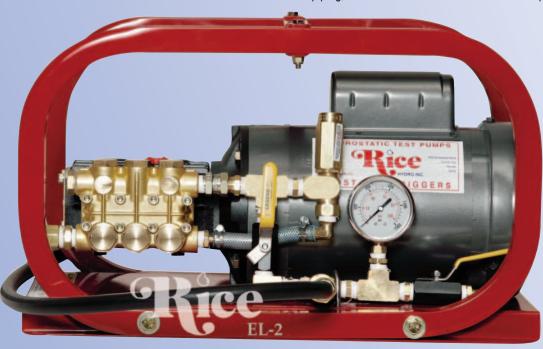

## Model EL-Series • 5GPM • 1800PSI

he El-series is a line of low volume high pressure hydrostatic test pumps, offering flow rates up to 5 GPM, and pressures to 1800 PSI. Designed for testing sprinkler systems, irrigation lines, pressure vessels, plant process piping, and small diameter water lines. The triplex ceramic plunger pump has an

inner oil bath, ensuring long life with minimal maintenance.
Standard motor features include; overload protection, totally enclosed fan cooled, 110 to 220 volt, and the 1 HP motors are capable of reading 50/60 Hertz.
There are no external moving parts for increased operator safety and reduced liability risk. All RICE units can be "Built to Suit", contact the factory for special order options available or details on your required specifications.

Ξ

- Automatic Pressure Regulator with Inlet Bypass
- Stainless Steel Liquid-Filled Gauge Ensures Accurate Readings, with Less Flutter
- Rugged Roll Cage Construction, Protects Pump From Damage
- High Pressure Ballvalve and Fittings