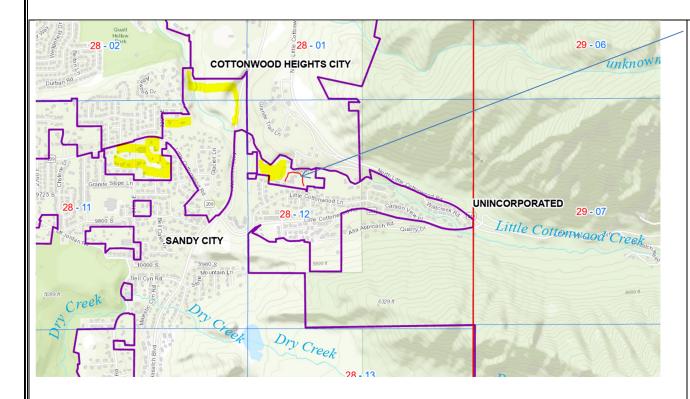

**Un-Incorporated** 

Fire Suppression Services Incorporated 3802 South 2300 East, Millcreek. UT 84109. Ph (801) 277-6464

UNINCORPORATED La Caille property, the 'red surround I drew around the building. Sandy Fire would 'ATTEND'

Yellow hi-lites are unincorporated with any 'City', so are under the Salt Lake County. "They are little islands, not associated with any city."

2020-11-17 11:20. Spoke with Julie (office mgr) in Milestone; she should talk with Dave today to check where they're permitting. Purple lines are city boundaries.