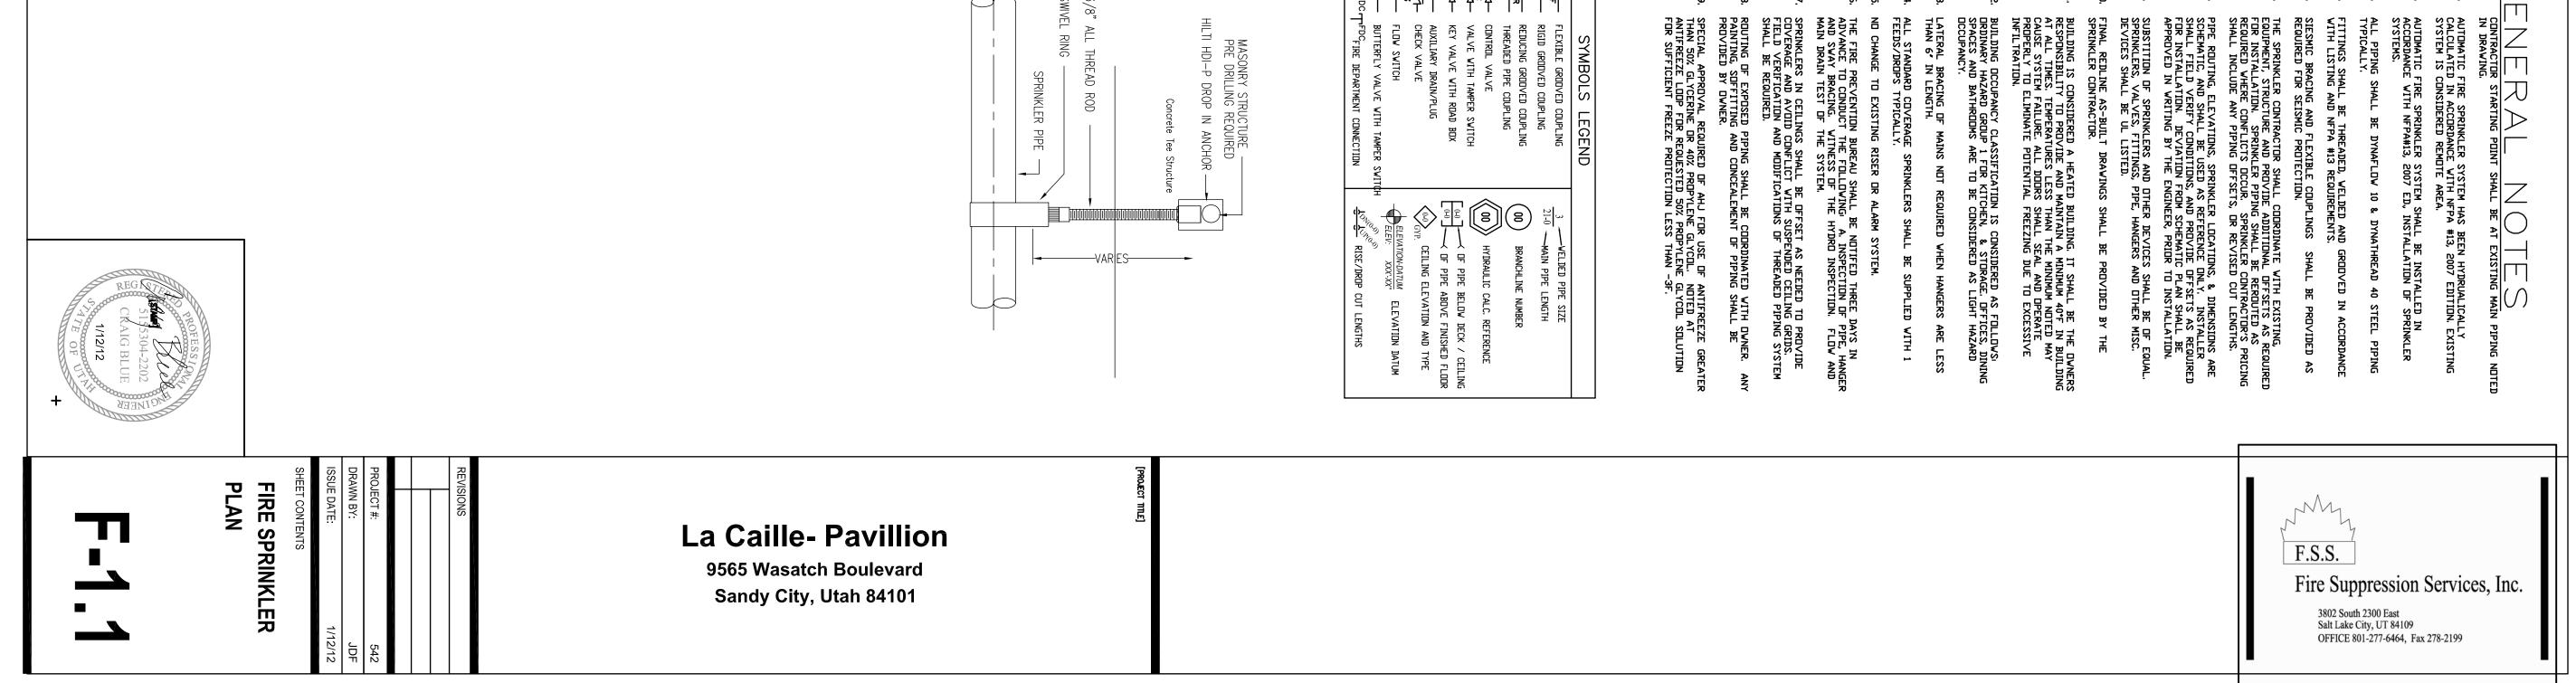

Y. INSTAL | THE SPRINKLER CONTRACTOR SHALL COORDINATE WITH EXISTIN<br>EQUIPMENT, STRUCTURE AND PROVIDE ADDITIONAL OFFSETS AS<br>FOR INSTALLATION. SPRINKLER PIPING SHALL BE REROUTED A:<br>REQUIRED WHERE CONFLICTS OCCUR. SPRINKLER CONTRACTOR'S<br>SHALL INCLUDE ANY PIPING OFFSETS, OR REVISED CUT LENGTH | , SIESMIC BRACING AND FLEXIBLE COUPLINGS SHALL BE PROVII<br>REQUIRED FOR SEISMIC PROTECTION. | , FITTINGS SHALL BE THREADED, WELDED AND GROOVED IN ACCO<br>WITH LISTING AND NFPA #13 REQUIREMENTS. | , ALL PIPING SHALL BE DYNAFLOW 10 & DYNATHREAD 40 STEEL<br>TYPICALLY, | 1, AUTOMATIC FIRE SPRINKLER SYSTEM SHALL BE INSTALLED IN<br>ACCORDANCE WITH NFPA#13, 2007 ED, INSTALLATION OF SPRINK<br>SYSTEMS. | CALCULATED IN ACCORDANCE WITH NFPA #13, 2007 EDITION. EX<br>SYSTEM IS CONSIDERED REMOTE AREA. |