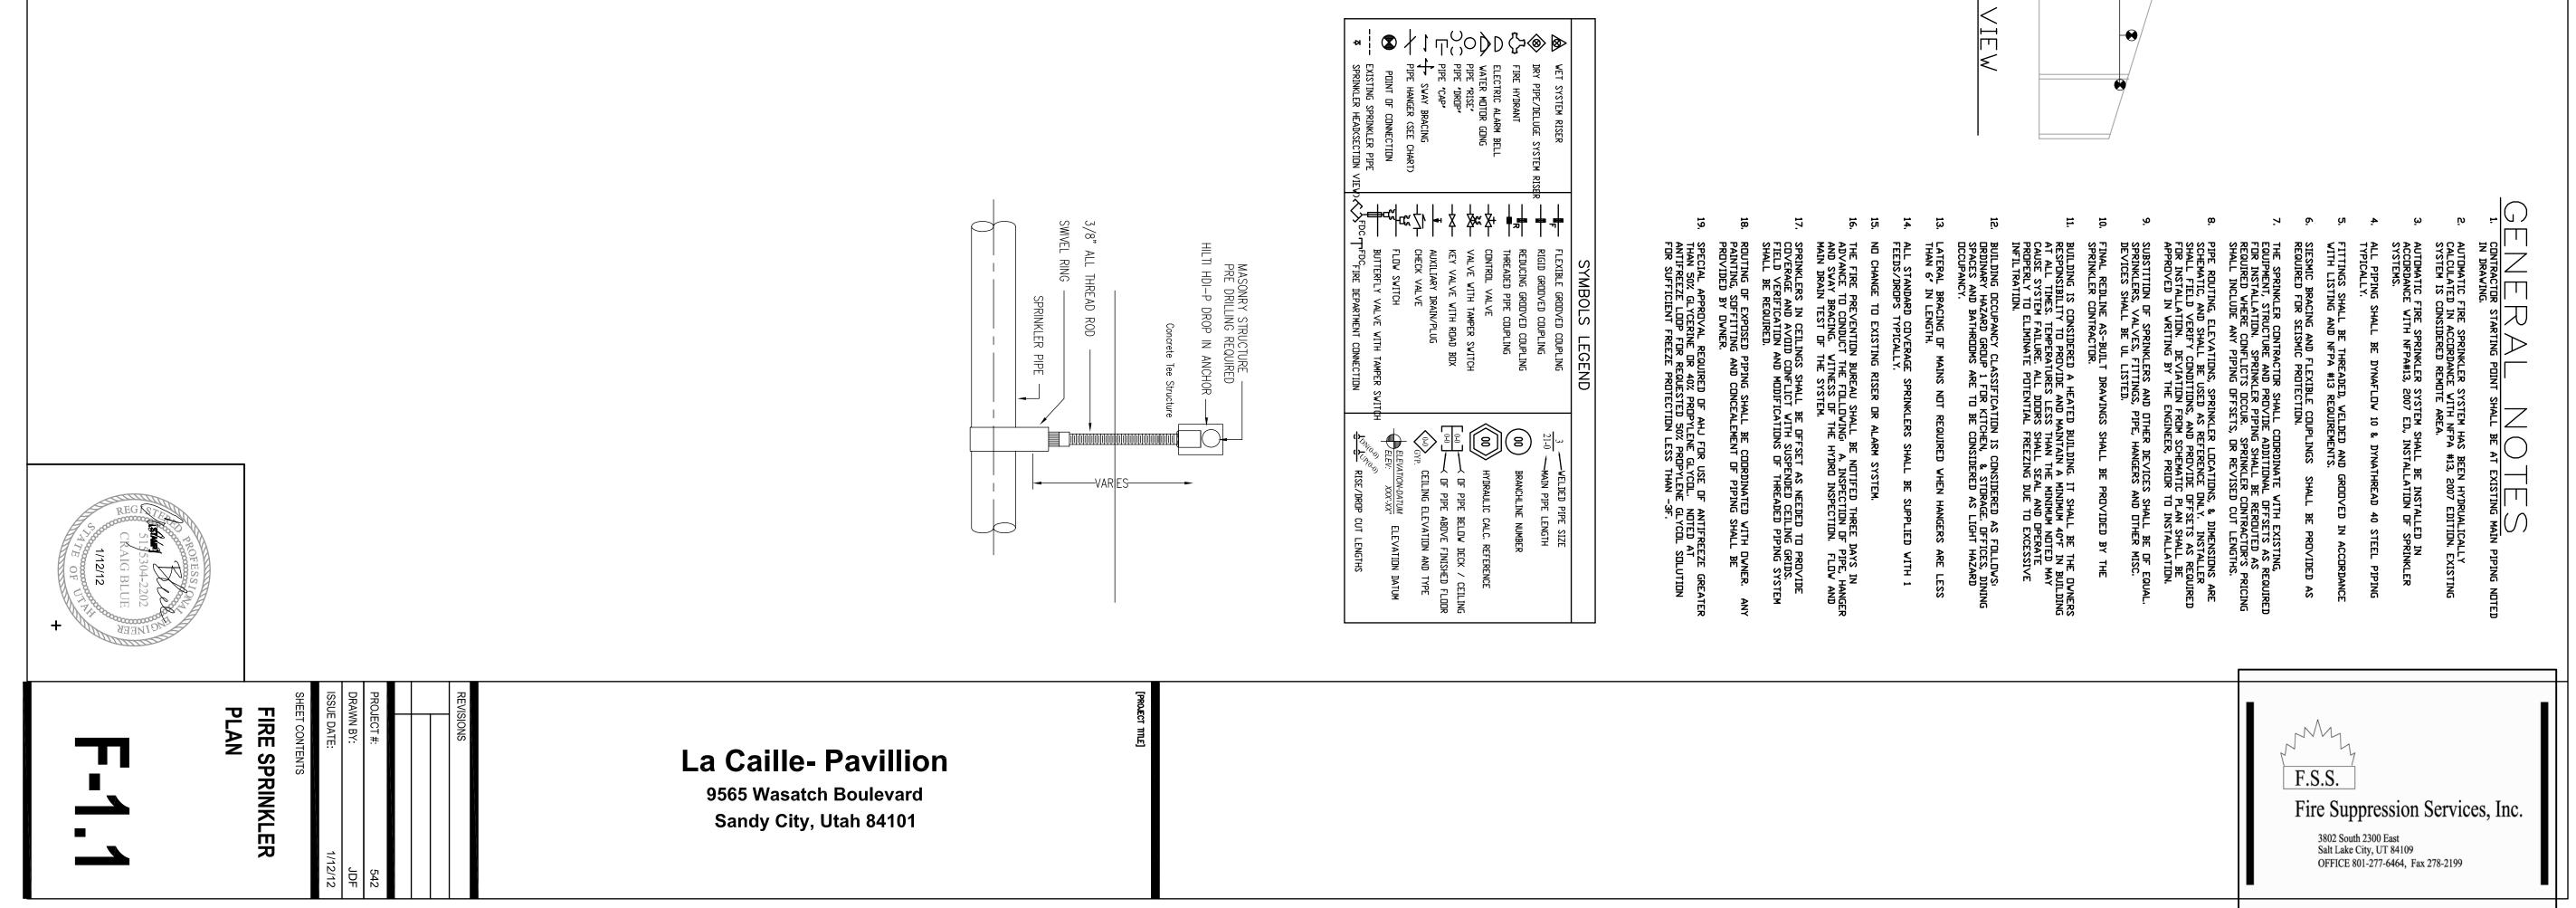

| œ                                                                                                                      | .7                                                                                                                                                                                                                                                                                               | ف                                                                                            | ល                                                                                                   | 4                                                                     | ω