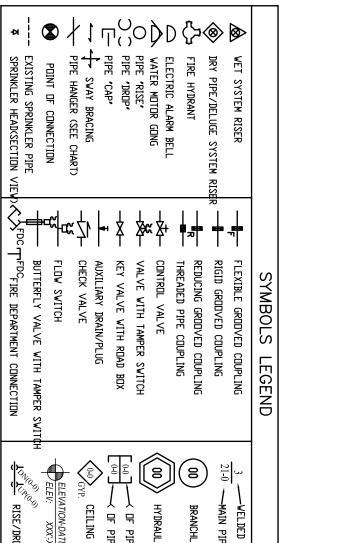

| œ                                                                                                                      | .7                                                                                                                                                                                                                                                                                               | ف                                                                                            | ល                                                                                                   | 4                                                                     | ω