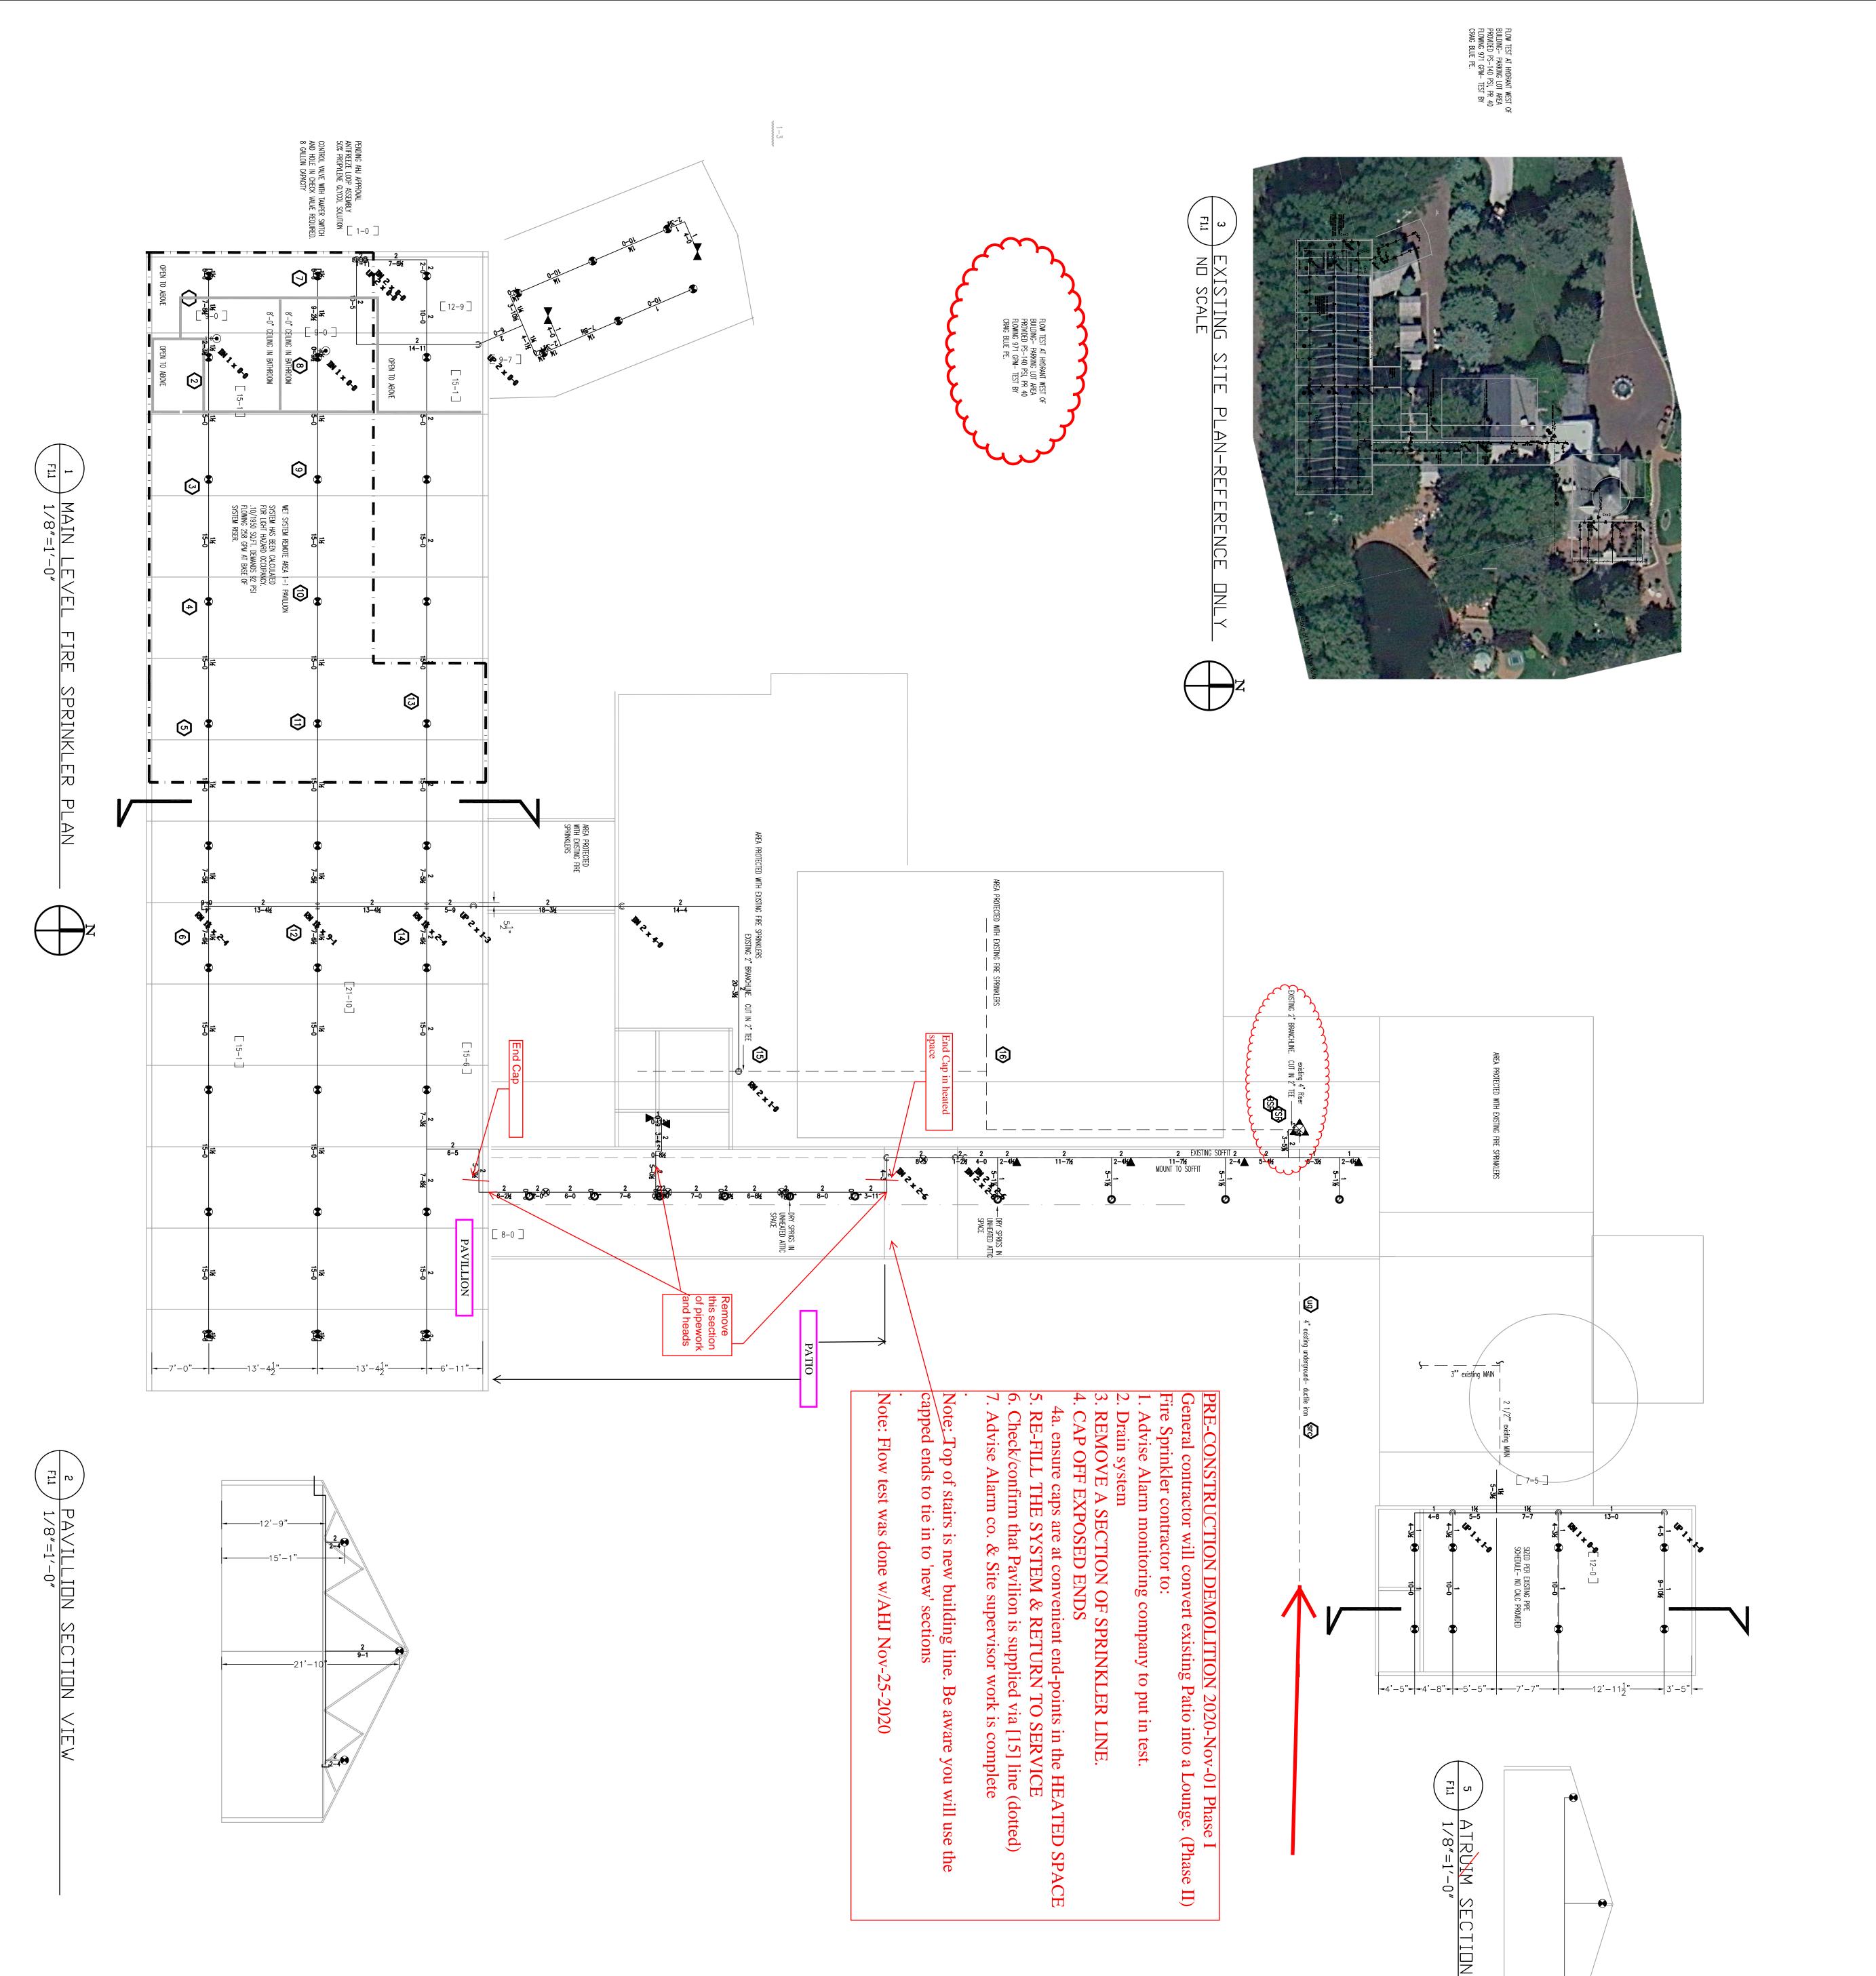

| œ                                                                                                                      | .7                                                                                                                                                                                                                                                                                               | ف                                                                                            | ល                                                                                                   | 4                                                                     | ω